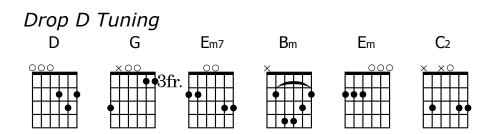

## MORE THAN EVER

**ROBBIE REIDER & ALLAN FULLER -**=136 DG Em7 G DG Em7 G It's Your love It's Your kindness Bm G Em7 G It's Your faithfulness and Your guidance [Repeat section] Em G You bring me to my knees Bm C<sub>2</sub> I'll give You everything D G *I want You I need You* Em G I love You more than ever G D I want You I need You Em G DG Em G I love You more than ever (more than ever)

D G Em7 G It's Your peace It's Your goodness Bm G Em7 G It's Your gentleness and Your patience [Repeat section]