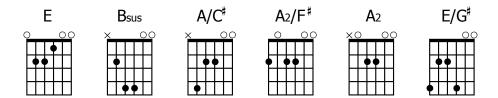

## **SIMPLE TOKEN**

JIM WOOD

=82

E B<sub>sus</sub>  $A/C^{\sharp}$ 

All I have to offer is my heart laid bare

(E)  $B_{sus}$   $A/C^{\sharp}$  E

All that I can bring You is my life laid down

 $A_2/F^{\sharp}$   $A_2$  E

But it's just a simple token of my love for You my precious King

E Bsus  $A/C^{\sharp}$  E

In awe I bow before You giving all I have

(E) Bsus  $A/C^{\sharp}$  E

Kneeling at Your feet I submit to You

 $A_2/F^{\sharp}$   $A_2$  E

But it's just a simple token of my love for You my precious King (2x)

 $E A_2/F^{\sharp} E/G^{\sharp} A_2$ 

All to You and so much more

 $E A_2/F^{\sharp} A_2$ 

I long to lay before Your throne

 $\mathsf{E} \qquad \mathsf{A}_2/\mathsf{F}^\sharp \qquad \mathsf{E}/\mathsf{G}^\sharp \qquad \mathsf{A}_2$ 

All to You and so much more  $A_2/F^{\sharp} \qquad A_2 \qquad \qquad E \ A/C^{\sharp} \ E \ A/C^{\sharp}$ 

How could it be enough to fully say "I love You"